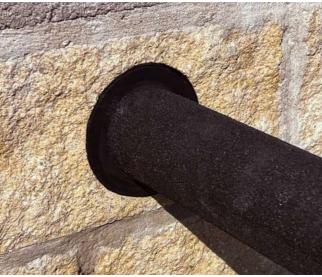

#### **SEALING RING & GRINDER HEAD**

Like all other areas of insulating external pipework, sealing around the insulated pipe as it passes through the wall is just as important.

It's important for three reasons:

- Provides an airtight seal for energy efficiency, stopping cold drafts from getting in and heat from getting out
- Prevents insects from getting into the cavity wall/property
- Stops moisture/damp penetration reaching the internal of the property

This seal has to be made correctly, it can be fiddly and time-consuming making a quality looking seal to the customers home.

#### **WE HAVE A SOLUTION**

We have made a **sealing ring** that makes sealing external walls simple, coupled with our Primary pro **grinder head** to flatten any uneven surfaces. It makes a 4mm indentation to the flat wall (brick wall) to make the wall sealing surface flush.

This not only saves time and makes an energy-efficient seal, it looks fantastic on a customers property.

22/28/35mm sealing rings

Primary Pro 100mm grinder head

### Below are a few installation photos

www.primary-pro.co.uk

If you have any questions or need any help, please don't hesitate to contact us on

info@condensatepro.co.uk