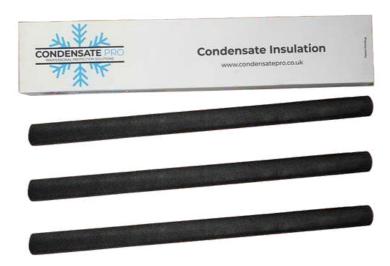

#### CONDENSATE PRO INSULATION 35mm X 13mm

Our **Condensate Pro** for 35mm solvent waste pipe is perfect for waste water to be taken from the heat pump to a drain or soakaway.

Cut to the required length/angle and seal with our Bond & Seal ensure no moisture can penetrate the insulation.

The success of Condensate Pro insulation was the reason many ASHP installers requested we make external heating pipework insulation, as they had been using this to protect the condensate pipe on heat pumps.

You can purchase Condensate Pro as a single 1m length or in a pack of 3 x 1 m lengths.