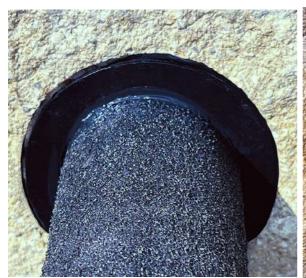

#### **SEALING RING & GRINDER HEAD**

Like all other areas of insulating external pipework, sealing around the insulated pipe as it passes through the wall is just as important.

It's important for three reasons:

- Provides an airtight seal for energy efficiency, stopping cold drafts from getting in and heat from getting out
- Prevents insects from getting into the cavity wall/property
- Stops moisture/damp penetration reaching the internal of the property

This seal has to be made correctly, it can be fiddly and time-consuming making a quality looking seal to the customers home.

#### **WE HAVE A SOLUTION**

We have made a **sealing ring** that makes sealing external walls simple, coupled with our Primary pro **grinder head** to flatten any uneven surfaces. It makes a 4mm indentation to the flat wall (brick wall) to make the wall sealing surface flush.

This not only saves time and makes an energy-efficient seal, it looks fantastic on a customers property.

22/28/35mm sealing rings

Primary Pro 100mm grinder head

### Below are a few installation photos

www.primary-pro.co.uk

If you have any questions or need any help, please don't hesitate to contact us on

info@condensatepro.co.uk