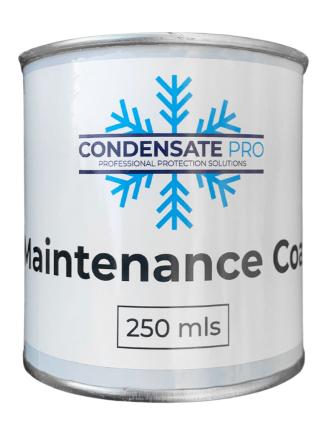

#### MAINTENANCE COAT 250ml

Depending on where the insulation is fitted, surrounding air quality and UV, this insulation may need re-coating.

It is simple to maintain by re-coating with our Maintenance Coat.

Our Maintenance Coat makes re-coating the insulation simple, you can also coat the Bond & Seal.

On annual services, visually inspect the insulation and simply re-coat as and when required, we suggest a minimum of every 4 years.

The Maintenance Coat can be used as a finishing coat before handover, to remove brick dust and give that WOW factor.

Being water based makes it easy to clean brushes when carrying out a heat pump service.