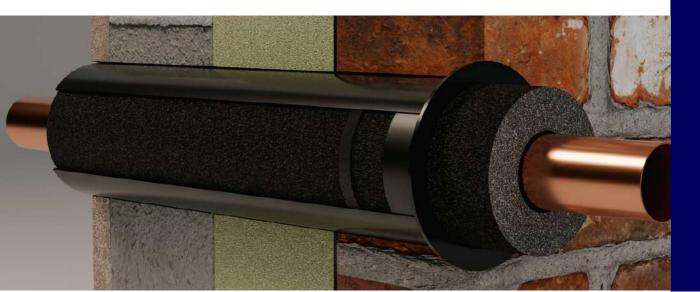

#### WALLSLEEVING

Sleeving insulated pipework through the wall to protect from debris/acids in the cement and moisture has been a real issue. The problem is currently available plastic pipework is either too small or too large. Our solution is to make **Pro Sleeves** for 22mm, 28mm and 35mm insulated pipework.

Our **Pro Sleeve** can be fitted and sealed using our patented **Bond & Seal** to prevent heat loss and moisture ingress.