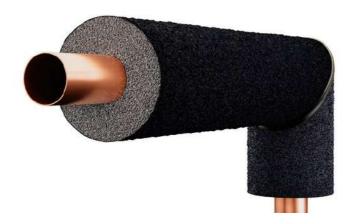

### **EXTERNAL HEATING INSULATION**

22mm x 25mm

28mm x 19mm

35mm x 19mm

42mm x 19mm

Our insulation is for 22mm, 28mm & 35mm pipes. The wall thickness is 19mm for 28mm, 35mm and 42mm.

The 22mm is 25mm thick, so the same clips and core-bit can be used as the 28mm x 19mm.

The 40mm was produced to help insulate any  $1\ 1/4$ " connections on the heat pump, available in 1M or 500mm lengths.

All are protected with our unique weather & UV protective coating allowing you to cut/mitre to the required size. It's also simple to cut and insulate all isolation valves or other external fittings.

To ensure the heating pipework is fully insulated, the insulation should go through the fabric of wall, then sealed with our Bond & Seal.

See our videos on our website or YouTube channel for more information.