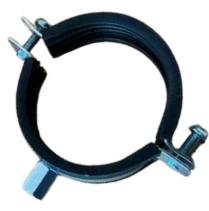

#### RUBER LINED CLIPS

To clip the pipework and insulation to the wall, our rubber-lined clips have been made for our 22mm, 28mm and 35 primary pro insulation.

The rubber on the clips prevents damage to the insulation in the summertime when the clips get hot.

We have the standard pack plates, or we have made our Primary Pro easy-fix backplate. The easy-fix is at least five times as fast to fit the clips to the wall and has multiple fixing points, which help fit all your clips when time and the weather are not on your side. It's essential to have the clips spaced off the wall to allow air movement around the insulation in all seasons and temperatures.