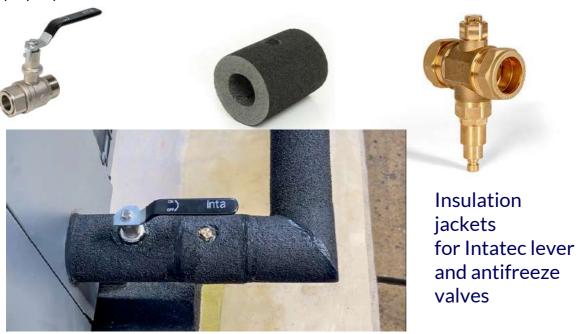

#### INSULATION JACKETS

Insulating and sealing not only the external pipework but also any external fittings is of paramount importance, not only for the efficiency of the heat pump and system but also to protect the external fitting from the elements.

The first fitting manufacturer to approach us was **Intatec**, we worked with them to provide an insulation solution for their **Intaflex range** of flexible hoses for heat pumps.

Installers fitting Intaflex hoses asked us to make insulation jackets for other Intatec external fittings like antifreeze and lever valves, as they wanted to ensure the external pipe and fittings were properly insulated and sealed