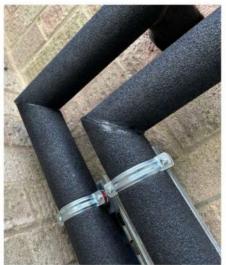

#### RUBER LINED CLIPS

To clip the pipework and insulation to the wall, our rubber-lined clips have been made for our 22mm, 28mm and 35 primary pro insulation.

The rubber on the clips prevents damage to the insulation in the summertime when the clips get hot.

We have the standard pack plates, or we have made our Primary Pro easy-fix backplate. The easy-fix is at least five times as fast to fit the clips to the wall and has multiple fixing points, which help fit all your clips when time and the weather are not on your side. It's essential to have the clips spaced off the wall to allow air movement around the insulation in all seasons and temperatures.