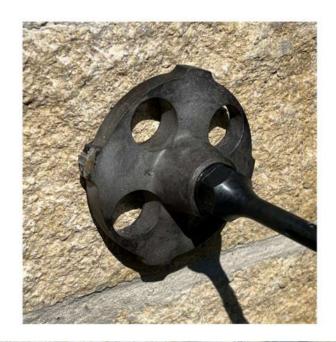

#### **SEALING RING & GRINDER HEAD**

Like all other areas of insulating external pipework, sealing around the insulated pipe as it passes through the wall is just as important.

It's important for three reasons:

- Provides an airtight seal for energy efficiency, stopping cold drafts from getting in and heat from getting out
- Prevents insects from getting into the cavity wall/property
- Stops moisture/damp penetration reaching the internal of the property

This seal has to be made correctly, it can be fiddly and time-consuming making a quality looking seal to the customers home.

#### **WE HAVE A SOLUTION**

We have made a **sealing ring** that makes sealing external walls simple, coupled with our Primary pro **grinder head** to flatten any uneven surfaces. It makes a 4mm indentation to the flat wall (brick wall) to make the wall sealing surface flush.

This not only saves time and makes an energy-efficient seal, it looks fantastic on a customers property.

22/28/35mm sealing rings

Primary Pro 100mm grinder head