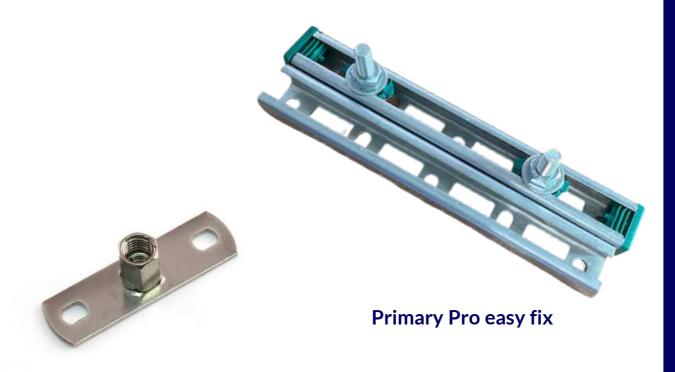

We have the standard pack plates, or we have made our Primary Pro easy-fix backplate. The easy-fix is at least five times as fast to fit the clips to the wall and has multiple fixing points, which help fit all your clips when time and the weather are not on your side. It's essential to have the clips spaced off the wall to allow air movement around the insulation in all seasons and temperatures.

It also aids maintenance and recoating when required.

Standard back plate