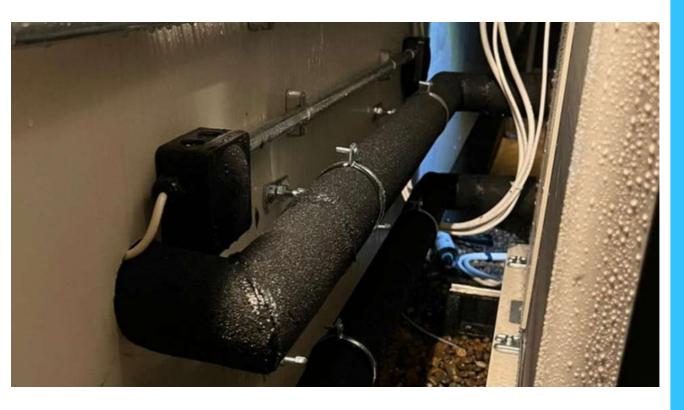

### **EXTERNAL HEATING INSULATION**

22mm x 25mm

28mm x 19mm

35mm x 19mm

42mm x 19mm

Our insulation is for 22mm, 28mm & 35mm pipes. The wall thickness is 19mm for 28mm, 35mm and 42mm.

The 22mm is 25mm thick, so the same clips and core-bit can be used as the 28mm x 19mm.

The 40mm was produced to help insulate any  $1\ 1/4$ " connections on the heat pump, available in 1M or 500mm lengths.

All are protected with our unique weather & UV protective coating allowing you to cut/mitre to the required size. It's also simple to cut and insulate all isolation valves or other external fittings.

To ensure the heating pipework is fully insulated, the insulation should go through the fabric of wall, then sealed with our Bond & Seal.

See our videos on our website or YouTube channel for more information.

#### INSULATION JACKETS

Insulating and sealing not only the external pipework but also any external fittings is of paramount importance, not only for the efficiency of the heat pump and system but also to protect the external fitting from the elements.