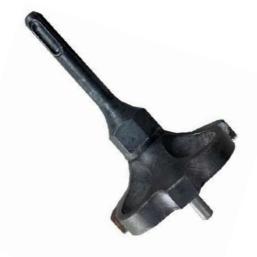

#### **WE HAVE A SOLUTION**

We have made a **sealing ring** that makes sealing external walls simple, coupled with our Primary pro **grinder head** to flatten any uneven surfaces. It makes a 4mm indentation to the flat wall (brick wall) to make the wall sealing surface flush.

This not only saves time and makes an energy-efficient seal, it looks fantastic on a customers property.

22/28/35mm sealing rings

Primary Pro 100mm grinder head