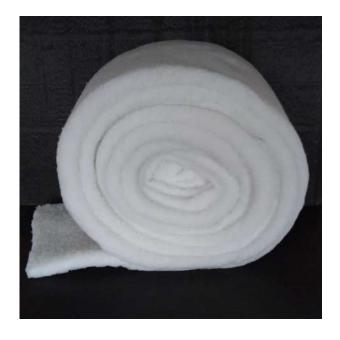

# SIDERISE PF Roll – Polyester Fibre Roll

SIDERISE PF Roll is a flexible polyester fibre insulation.

## **Description**

Siderise PF Roll is a 100% polyester thermally bonded insulation material.