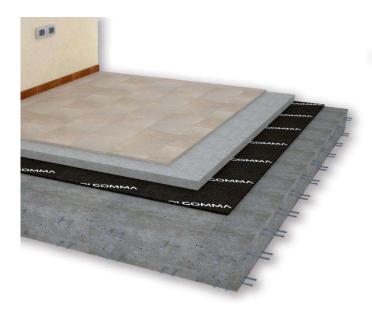

#### TO BE USED WITH

Under screed solutions for commercial use high thickness floors. Wooden floors and decoupling of structures

| Dynamic stiffness s'                           | 77-68 MN/m <sup>3</sup> |
|------------------------------------------------|-------------------------|
| Compressibility c                              | 0,2-0,4 mm              |
| Impact sound pressure level<br>attenuation ΔLw | 17 dB                   |
| Reaction to fire                               | E                       |
| Thermal conductivity coefficient $\lambda$     | 0,12 W/m K              |

# SYL AD UNDER SCREED ACOUSTIC INSULATION