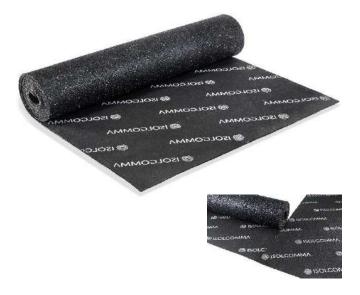

## SYL AD UNDER SCREED ACOUSTIC INSULATION

# 

HIGH STABILITY IMPACT NOISE ACOUSTIC INSULATION, CONSISTING OF ROLLS COMPOSED OF SBR RUBBER GRANULES

#### TECHNICAL SPECIFICATION

Under screed acoustic insulation supplied in rolls, thickness ... mm, produced using selected rubber fibers and granules from End-of-Life Tyres (ELTs), compacted with a polyurethane glue in a hot process. A nonwoven, non-stretch synthetic membrane is applied on one side of panel, for added protection; density 780 kg/m<sup>3</sup>. Rolls have a length of 8 m and a width of 1,2 m.