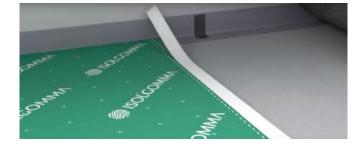

Install the acoustic mat with the textile facing up

### INSTALLATION INSTRUCTIONS FOR SYL AD

Seal the joints with the Stik tape 3

5

Install the floor finishing (ceramic or wood)

**ACOUSTIC CERTIFICATES** Product acoustic certificates

are available and allow to comply with the limits imposed by law