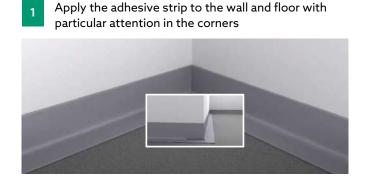

### INSTALLATION INSTRUCTIONS FOR SYL AD

Seal the joints with the Stik tape 3

5

Install the floor finishing (ceramic or wood)

**ACOUSTIC CERTIFICATES** Product acoustic certificates

are available and allow to comply with the limits imposed by law

INSTALLATION TEST Acoustic performances of the intervention can be tested on site by a competent technician

2

Δ

6

Build the screed

ACOUSTIC REPORT Our technical staff is able to give you the proper support in all the project phases, supporting you in the identification of materials