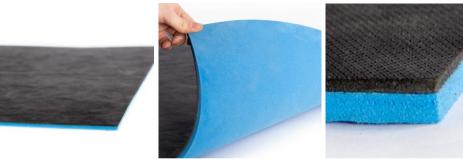

## MuteMat® 2 Product Data

**Description:** MuteMat® 2 is two-ply, high performing resilient floor mat

achieving a superior impact attenuation in both timber and concrete structures, as well as high mass to reduce airborne noise which is suitable for all building types. MuteMat® 2 comprises of two materials, a 6mm PE crosslinked foam (closed-cell) which is in contact with the surface, and a 7.5kg

per m2 Mass Loaded Vinyl.

**Dimensions:** 10mm x 1200mm x 1200mm

 Sheet Size:
 1.44 m2

 Mass:
 8.3 kg/m2

 Sheet Weight:
 12 kg

Features and Benefits: 2 laminated layers of 7.5kg/m2 MLV, 6mm Closed-Cell Foam.80%

Recycled and 100% Recyclable.

Mould, moisture and fungus resistant.

Consistent closed cell foam (unlike chip foam).

**Performance:** Untreated Structure: Ln,w 78dB

 $\begin{array}{lll} \mbox{Treated Structure:} & \mbox{Ln,w 48dB} \\ \mbox{Reduction:} & \Delta \mbox{Lw 30dB} \\ \mbox{Field Test:} & \mbox{L'nT,w 48dB} \\ \end{array}$ 