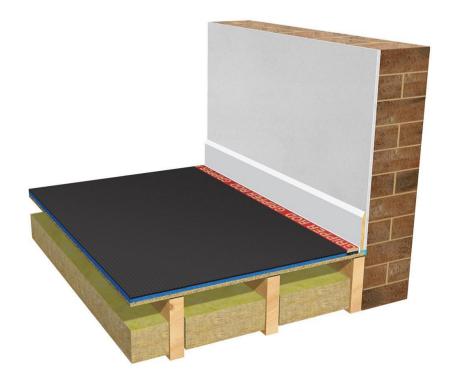

## MuteMat® 2 Product Data

**Description:** MuteMat® 2 is two-ply, high performing resilient floor mat

achieving a superior impact attenuation in both timber and concrete structures, as well as high mass to reduce airborne noise which is suitable for all building types. MuteMat® 2 comprises of two materials, a 6mm PE crosslinked foam (closed-cell) which is in contact with the surface, and a 7.5kg

per m2 Mass Loaded Vinyl.

**Dimensions:** 10mm x 1200mm x 1200mm

 Sheet Size:
 1.44 m2

 Mass:
 8.3 kg/m2

 Sheet Weight:
 12 kg

Features and Benefits: 2 laminated layers of 7.5kg/m2 MLV, 6mm Closed-Cell Foam.80%