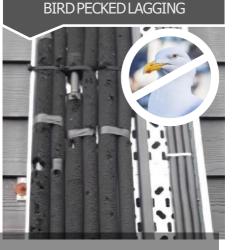

- UV resistant
- Weather resistant
- Oil/Grease resistant
  - Greater resistance to animal damage such as birds

Available in 2 wall thicknesses:

## UV/SUN DAMAGED LAGGING

| Essential Features               | Performance                                                                                                                         |
|----------------------------------|-------------------------------------------------------------------------------------------------------------------------------------|
| Thickness                        | ≤0.33mm ±0.1mm                                                                                                                      |
| Operating Surface<br>Temperature | 80°C +/-40°C                                                                                                                        |
| UV Resistance                    | Very Good                                                                                                                           |
| Weather Resistance               | Very Good                                                                                                                           |
| Oil/Grease Resistance            | Very Good                                                                                                                           |
| Elongation at Breaks             | <250%                                                                                                                               |
| Colour                           | Black                                                                                                                               |
| Size Range 1/2" Wall             | 1/4" (6mm), 3/8"<br>(10mm), 1/2" (12mm),<br>5/8" (15mm), 3/4"<br>(20mm), 7/8" (22mm),<br>1" (25mm), 1 1/8"<br>(28mm), 1 3/8" (35mm) |
| Size Range 3/4" Wall             | 7/8" (22mm), 1 1/8"<br>(28mm), 1 3/8" (35mm)                                                                                        |