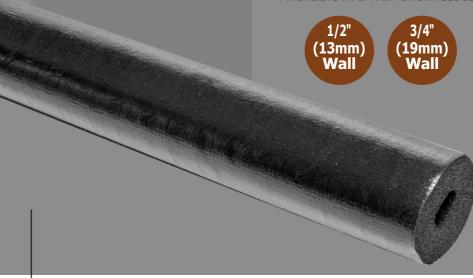

## PVC Coated Weatherproof Lagging

PVC Coated External Grade Insulation. External pipework needs to be insulated in a tough PVC coated weather protected covering to avoid UV degradation and animal damage.

- UV resistant
- Weather resistant
- Oil/Grease resistant
  - Greater resistance to animal damage such as birds

Available in 2 wall thicknesses: