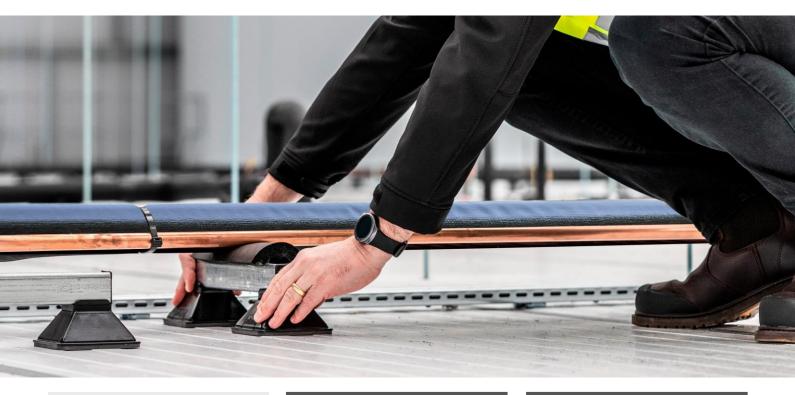

## PVC Coated Weatherproof Lagging

PVC Coated External Grade Insulation. External pipework needs to be insulated in a tough PVC coated weather protected covering to avoid UV degradation and animal damage.

- UV resistant
- Weather resistant
- Oil/Grease resistant
  - Greater resistance to animal damage such as birds

Available in 2 wall thicknesses: